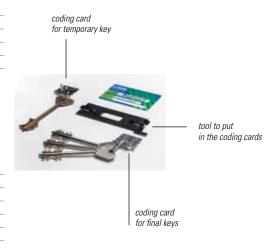

Unlike other double-bit locks, Vighi has its own customized system, proposing the vertical insertion of the key, protected by a defender, enhancing the security features of the double—bit lock. In case of burglary or loss of a key, the lock can be re-encoded through a new code changing card without having to change the lock.

Anti – burglary resistance test according to EN 1627:2000 - 1 norm CLASS 3

Value also applicable on models with windows, or with fanlight/sidelight

| external sheet         | 10/10 bent on all 4 sides                                                                                                                                                                                                         |
|------------------------|-----------------------------------------------------------------------------------------------------------------------------------------------------------------------------------------------------------------------------------|
| internal sheet         | 8/10 bent on 2 sides                                                                                                                                                                                                              |
| reinforcing omega      | n. 3                                                                                                                                                                                                                              |
| insulation materials   | included                                                                                                                                                                                                                          |
| locking system         | double bit                                                                                                                                                                                                                        |
| closing system         | n. 1 temporary key with code lock changing metal card system.<br>n. 3 final keys (4 throws) with code lock changing metal card<br>system.<br>CODE CARD-ownership one that guarantees against unauthorized<br>duplication of keys. |
| movable deadbolts      | n. 4                                                                                                                                                                                                                              |
| "sicurblock"           | safety catch                                                                                                                                                                                                                      |
| lock protection        | 50/10 plate                                                                                                                                                                                                                       |
| hinges                 | n. 2 - adjustable horizontally, vertically and in depth                                                                                                                                                                           |
| hinge-bolts            | n. 5                                                                                                                                                                                                                              |
| perimetric rubber seal | on the frame and on the leaf                                                                                                                                                                                                      |
| "securlock"            | lock protection                                                                                                                                                                                                                   |
| spyhole                | included                                                                                                                                                                                                                          |
| mobile drop sill       | with acoustic insulation seal                                                                                                                                                                                                     |
| "no air"               | system against air passage                                                                                                                                                                                                        |