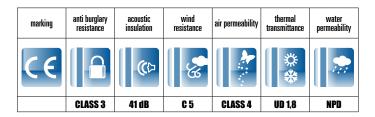

Anti – burglary resistance test according to EN 1627:2000 - 1 norm CLASS 3

Value also applicable on models with windows, or with fanlight/sidelight

| external sheet         | 10/10 bent on all 4 sides                                                                                                                                                                                                         |
|------------------------|-----------------------------------------------------------------------------------------------------------------------------------------------------------------------------------------------------------------------------------|
| internal sheet         | 8/10 bent on 2 sides                                                                                                                                                                                                              |
| reinforcing omega      | n. 3                                                                                                                                                                                                                              |
| insulation materials   | included                                                                                                                                                                                                                          |
| locking system         | double bit                                                                                                                                                                                                                        |
| closing system         | n. 1 temporary key with code lock changing metal card system.<br>n. 3 final keys (4 throws) with code lock changing metal card<br>system.<br>CODE CARD-ownership one that guarantees against unauthorized<br>duplication of keys. |
| movable deadbolts      | n. 4                                                                                                                                                                                                                              |
| "sicurblock"           | safety catch                                                                                                                                                                                                                      |
| lock protection        | 50/10 plate                                                                                                                                                                                                                       |
| hinges                 | n. 2 - adjustable horizontally, vertically and in depth                                                                                                                                                                           |
| hinge-bolts            | n. 5                                                                                                                                                                                                                              |
| perimetric rubber seal | on the frame and on the leaf                                                                                                                                                                                                      |
| "securlock"            | lock protection                                                                                                                                                                                                                   |
| spyhole                | included                                                                                                                                                                                                                          |
| mobile drop sill       | with acoustic insulation seal                                                                                                                                                                                                     |
| "no air"               | system against air passage                                                                                                                                                                                                        |