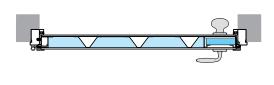

### S92 variant plus

- N°2 hinges, adjustable horizontally, vertically and in depth
- 2 N°5 hinge-bolts
- 3 Reinforcing omega
- 4 Internal sheet
- 5 Insulation materials
- 6 Mobile drop sill
- 7 Perimetric rubber seal
- Locking System **H handle 965 mm**
- 9 Protection lock plate
- 10 N°4 movable deadbolts
- 11 Sicurblock