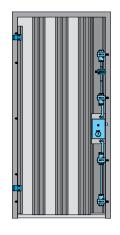

### S92 variant plus

- N°2 hinges, adjustable horizontally, vertically and in depth
- 2 N°5 hinge-bolts
- 3 Reinforcing omega
- 4 Internal sheet
- 5 Insulation materials
- 6 Mobile drop sill
- 7 Perimetric rubber seal
- Locking System **H handle 965 mm**
- 9 Protection lock plate
- 10 N°4 movable deadbolts
- 11 Sicurblock