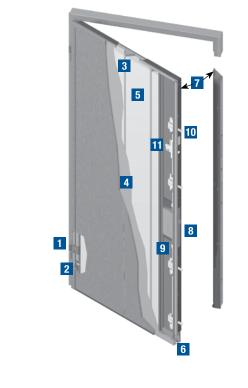

### S92 variant plus

- N°2 hinges, adjustable horizontally, vertically and in depth
- 2 N°5 hinge-bolts
- 3 Reinforcing omega
- 4 Internal sheet
- 5 Insulation materials
- 6 Mobile drop sill
- 7 Perimetric rubber seal
- Locking System **H handle 965 mm**
- 9 Protection lock plate
- 10 N°4 movable deadbolts
- 11 Sicurblock